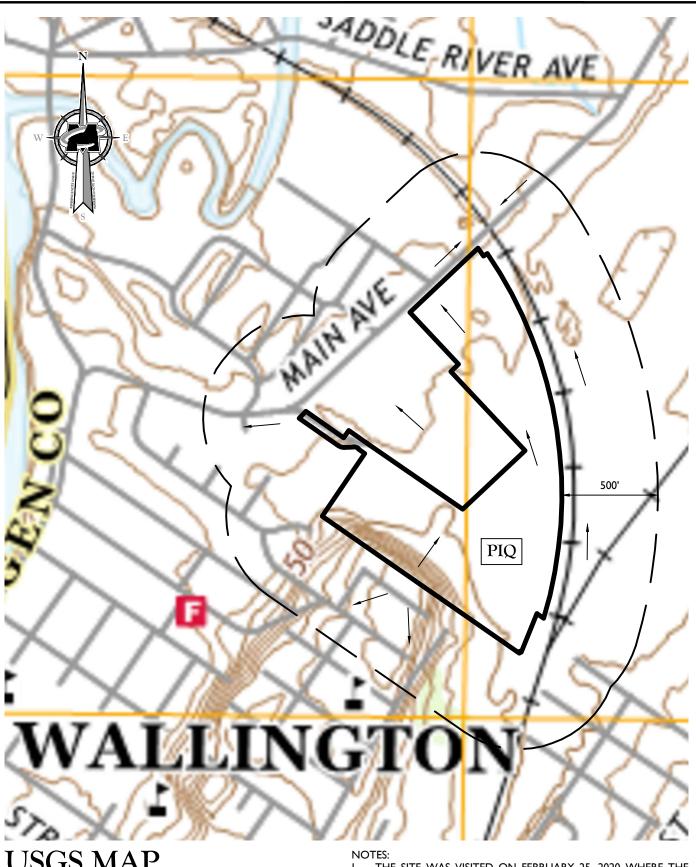

## **USGS MAP**

- I. THE SITE WAS VISITED ON FEBRUARY 25, 2020 WHERE THE FLOWS NOTED WERE OBSERVED.
- 2. THE AERIAL MAP SHOWN IS COURTESY OF GOOGLE EARTH; IMAGERY DATE: 10/11/2014
- 3. THE USGS MAP SHOWN IS COURTESY OF US DEPARTMENT OF THE INTERIOR; WEEHAWKEN, NJ-NY (2016)
- 4. SITE REDEVELOPMENT WILL RESULT IN A REDUCTION OF IMPERVIOUS AREA OF 1.34 ACRES.