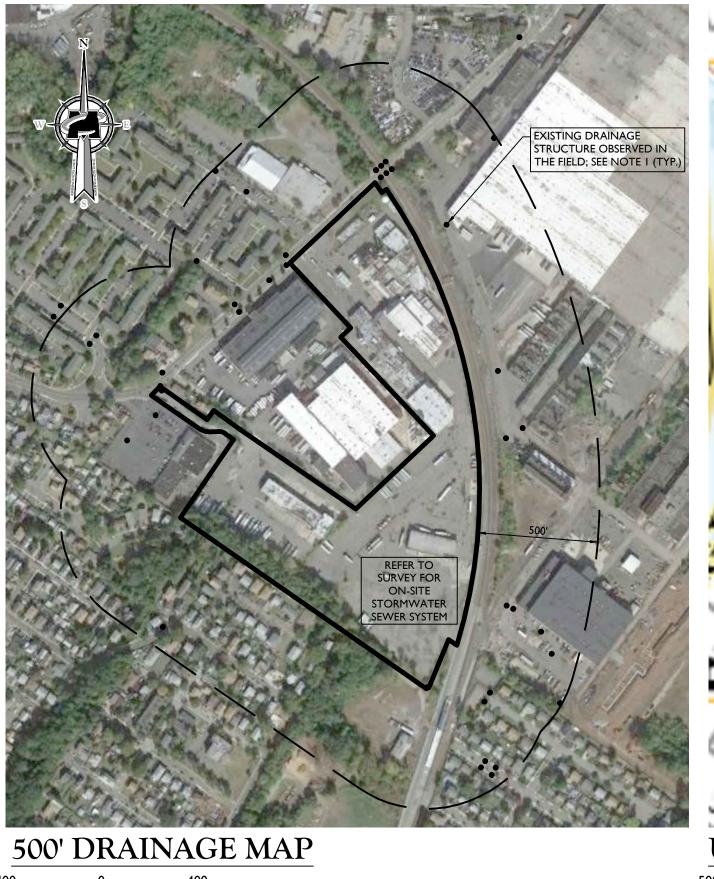

## **USGS MAP**

- I. THE SITE WAS VISITED ON FEBRUARY 25, 2020 WHERE THE FLOWS NOTED WERE OBSERVED.
- 2. THE AERIAL MAP SHOWN IS COURTESY OF GOOGLE EARTH; IMAGERY DATE: 10/11/2014
- 3. THE USGS MAP SHOWN IS COURTESY OF US DEPARTMENT OF THE INTERIOR; WEEHAWKEN, NJ-NY (2016)
- 4. SITE REDEVELOPMENT WILL RESULT IN A REDUCTION OF IMPERVIOUS AREA OF 1.34 ACRES.

## UMDASCH REAL ESTATE USA, LTD.

BLOCK 70.01 LOTS 1.01, 1.02, 4.02, 4.03, & 4.04 WALLINGTON BOROUGH BERGEN COUNTY **NEW JERSEY** 

DATE: 2/25/2020 OJECT NUMBER: DRAWING I 16002631A C-CVER

500' DRAINAGE MAP